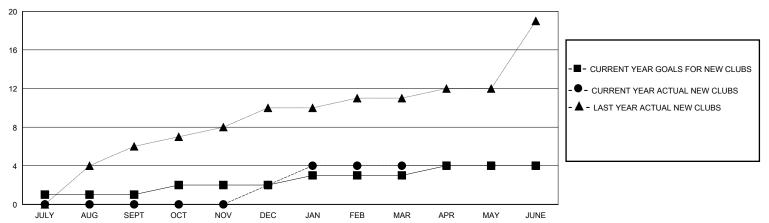

## GOALS AND ACTUAL NEW CLUBS CUMULATIVE

## District 318 D

Results as of: 6/30/2020

| GMT:                  |               |           | GMT CA        |                       |                         |                         |                                                    |  |
|-----------------------|---------------|-----------|---------------|-----------------------|-------------------------|-------------------------|----------------------------------------------------|--|
|                       | Club          | s         |               | Members               |                         |                         |                                                    |  |
| RESULTS FOR 2019-2020 |               |           |               | RESULTS FOR 2019-2020 |                         |                         |                                                    |  |
| QUARTER               | NEW CLUB GOAL | NEW CLUBS | DROPPED CLUBS | QUARTER MEM           | IBER GROWTH NET<br>GOAL | MEMBER GROWTH<br>ACTUAL | DROPPED<br>MEMBERS ACTUAL<br>(including transfers) |  |
| JULY/AUG/SEPT         | 1             | 0         | 0             | JULY/AUG/SEPT         | 160                     | 74                      | 164                                                |  |
| OCT/NOV/DEC           | 1             | 2         | 14            | OCT/NOV/DEC           | 30                      | 167                     | 518                                                |  |
| JAN/FEB/MAR           | 1             | 2         | 1             | JAN/FEB/MAR           | 30                      | 246                     | 92                                                 |  |
| APR/MAY/JUNE          | 1             | 0         | 0             | APR/MAY/JUNE          | 30                      | 90                      | 389                                                |  |