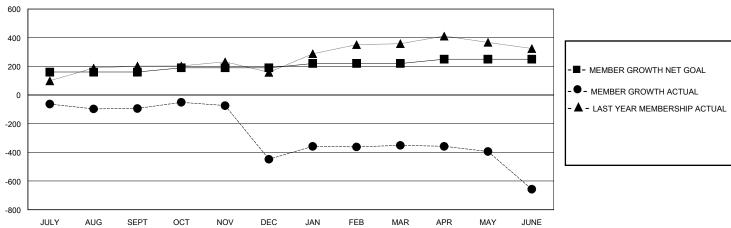

## GOALS AND ACTUAL MEMBERS CUMULATIVE

| DROPPED CLUBS: 15  DROPPED MEMBERS |            | 113 CLUBS OF 164 ADDED 1 OR MORE<br>NEW MEMBERS | GENDER DISTRIBUTION           MALE         4,490 (83.36%)           FEMALE         896 (16.64%) |  |       |
|------------------------------------|------------|-------------------------------------------------|-------------------------------------------------------------------------------------------------|--|-------|
| DECEASED                           | 27         | CLICK HERE FOR CUMULATIVE                       | TOTAL FAMILY UNIT MEMBERS                                                                       |  | 1,547 |
| CLUB CANCELLED<br>OTHER            | 291<br>845 | MEMBERSHIP DATA                                 | FAMILY MEMBERS PAYING HALF DUES                                                                 |  | 829   |
| TOTAL                              | 1,163      |                                                 | 3020                                                                                            |  |       |

## District 318 D

Results as of: 6/30/2020

| GMT:                  |               |           | GMT CA        |                       |                         |                         |                                                    |  |
|-----------------------|---------------|-----------|---------------|-----------------------|-------------------------|-------------------------|----------------------------------------------------|--|
|                       | Club          | s         |               | Members               |                         |                         |                                                    |  |
| RESULTS FOR 2019-2020 |               |           |               | RESULTS FOR 2019-2020 |                         |                         |                                                    |  |
| QUARTER               | NEW CLUB GOAL | NEW CLUBS | DROPPED CLUBS | QUARTER MEM           | IBER GROWTH NET<br>GOAL | MEMBER GROWTH<br>ACTUAL | DROPPED<br>MEMBERS ACTUAL<br>(including transfers) |  |
| JULY/AUG/SEPT         | 1             | 0         | 0             | JULY/AUG/SEPT         | 160                     | 74                      | 164                                                |  |
| OCT/NOV/DEC           | 1             | 2         | 14            | OCT/NOV/DEC           | 30                      | 167                     | 518                                                |  |
| JAN/FEB/MAR           | 1             | 2         | 1             | JAN/FEB/MAR           | 30                      | 246                     | 92                                                 |  |
| APR/MAY/JUNE          | 1             | 0         | 0             | APR/MAY/JUNE          | 30                      | 90                      | 389                                                |  |